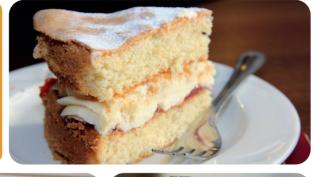

Nutritionally balanced meals are prepared daily by the chef who uses only fresh ingredients. All meals can be tailored to individual requirements.

# Food & **Nutrition**

We employ chefs at our services to deliver varied meals that provide flavour and nutrition.

Our menus rotate monthly and are peppered with family favourites, there are always alternative options to cater for all tastes; fish & chips, roast dinners, pies, soups/casseroles, bangers & mash.

We have communal eating areas with laid tables or individuals can eat in their own rooms if they choose.

Any medical, cultural or religious dietary requirements are included in individual's care plans.