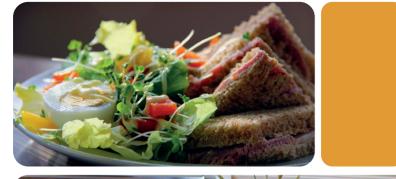

Nutritionally balanced meals are prepared daily by the chef who uses only fresh ingredients. All meals can be tailored to individual requirements.

# Food & **Nutrition**

We employ chefs at our services to deliver varied meals that provide flavour and nutrition.

Our menus rotate monthly and are peppered with family favourites, there are always alternative options to cater for all tastes; fish & chips, roast dinners, pies, soups/casseroles, bangers & mash.

We have communal eating areas with laid tables or individuals can eat in their own rooms if they choose.

Any medical, cultural or religious dietary requirements are included in individual's care plans.