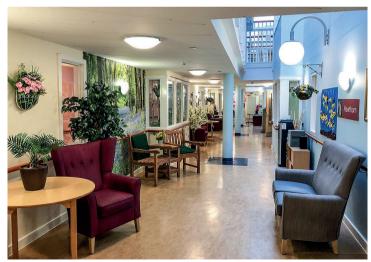

## **Burleys Wood**

Burleys Wood Care Home is a modern facility located a short distance from Crawley town centre, that is split into six wings of ten en-suite bedrooms dedicated to a range of personal needs.

The home's interior is spacious and is well-kept to high standards of hygiene and safety, by a team of friendly staff who have good relationships with residents, keeping their overall well-being always in mind.