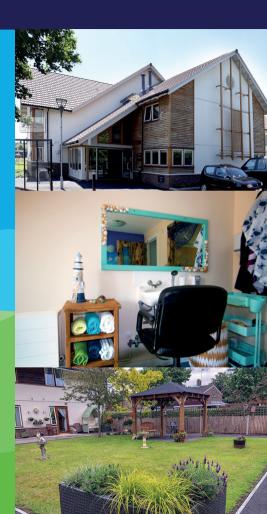

## **Burleys Wood**

Burleys Wood Care Home is a modern facility located a short distance from Crawley town centre, that is split into six wings of ten en-suite bedrooms dedicated to a range of personal needs.

The home's interior is spacious and is well-kept to high standards of hygiene and safety, by a team of friendly staff who have good relationships with residents, keeping their overall well-being always in mind.

#### A unique environment with -

- Assisted bathrooms
- · Full wheelchair access
- · Passenger lifts
- TV points in rooms
- Telephone points in room
- Secure garden
- Laundry service

- Dietary options
- Beauty treatments
- 30 Beds Dementia Care
- 30 Beds Elderly Frail Nursing